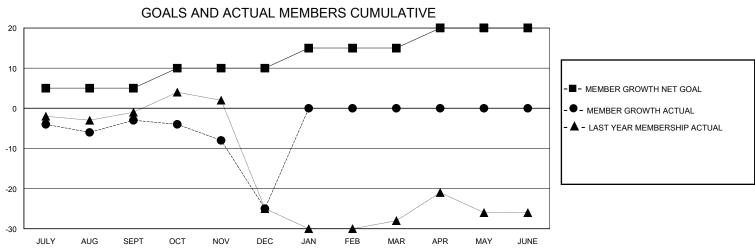

## District 6 W

GMT: LOCATION COLORADO GMT CA

| OIVIT.        |               | LOC         | ,, (11011 00 ± 01 0 1 |                       |                        |                         | CIVIT Of C                                         |  |
|---------------|---------------|-------------|-----------------------|-----------------------|------------------------|-------------------------|----------------------------------------------------|--|
|               | Club          | os          |                       | Members               |                        |                         |                                                    |  |
|               | RESULTS FOR   | R 2023-2024 |                       | RESULTS FOR 2023-2024 |                        |                         |                                                    |  |
| QUARTER       | NEW CLUB GOAL | NEW CLUBS   | DROPPED CLUBS         | QUARTER MEM           | BER GROWTH NET<br>GOAL | MEMBER GROWTH<br>ACTUAL | DROPPED<br>MEMBERS ACTUAL<br>(including transfers) |  |
| JULY/AUG/SEPT | 0             | 0           | 0                     | JULY/AUG/SEPT         | 5                      | 17                      | 20                                                 |  |
| OCT/NOV/DEC   | 1             | 0           | 0                     | OCT/NOV/DEC           | 5                      | 20                      | 39                                                 |  |
| JAN/FEB/MAR   | 0             | 0           | 0                     | JAN/FEB/MAR           | 5                      | 0                       | 0                                                  |  |
| APR/MAY/JUNE  | 0             | 0           | 0                     | APR/MAY/JUNE          | 5                      | 0                       | 0                                                  |  |