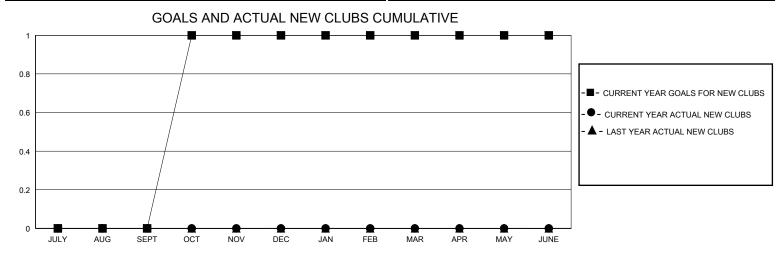

## District 6 W

GMT: LOCATION COLORADO GMT CA

| OIVIT.        |               | LOC         | ,, (11011 00 ± 01 0 1 |                       |                        |                         | CIVIT Of C                                         |  |
|---------------|---------------|-------------|-----------------------|-----------------------|------------------------|-------------------------|----------------------------------------------------|--|
|               | Club          | os          |                       | Members               |                        |                         |                                                    |  |
|               | RESULTS FOR   | R 2023-2024 |                       | RESULTS FOR 2023-2024 |                        |                         |                                                    |  |
| QUARTER       | NEW CLUB GOAL | NEW CLUBS   | DROPPED CLUBS         | QUARTER MEM           | BER GROWTH NET<br>GOAL | MEMBER GROWTH<br>ACTUAL | DROPPED<br>MEMBERS ACTUAL<br>(including transfers) |  |
| JULY/AUG/SEPT | 0             | 0           | 0                     | JULY/AUG/SEPT         | 5                      | 17                      | 20                                                 |  |
| OCT/NOV/DEC   | 1             | 0           | 0                     | OCT/NOV/DEC           | 5                      | 20                      | 39                                                 |  |
| JAN/FEB/MAR   | 0             | 0           | 0                     | JAN/FEB/MAR           | 5                      | 0                       | 0                                                  |  |
| APR/MAY/JUNE  | 0             | 0           | 0                     | APR/MAY/JUNE          | 5                      | 0                       | 0                                                  |  |